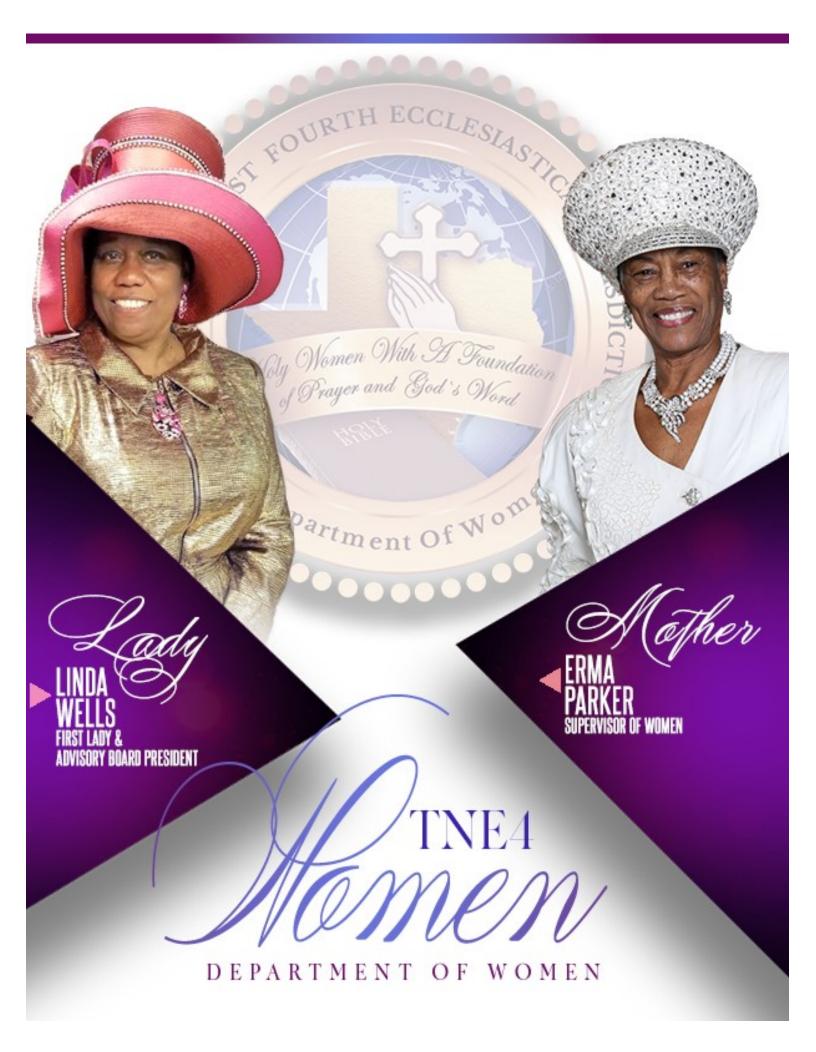

DEPARTMENT OF WOMEN

SUPERVISOR OF WOMEN

ASSISTANT SUPERVISOR OF WOMEN

JURISDICTIONAL FIRST LADY/ADVISORY BOARD PRESIDENT

DEPARTMENT SECRETARY

MOTHER ERMA PARKER

EVANGELIST GENIZE BURKS

MOTHER LINDA D. WELLS